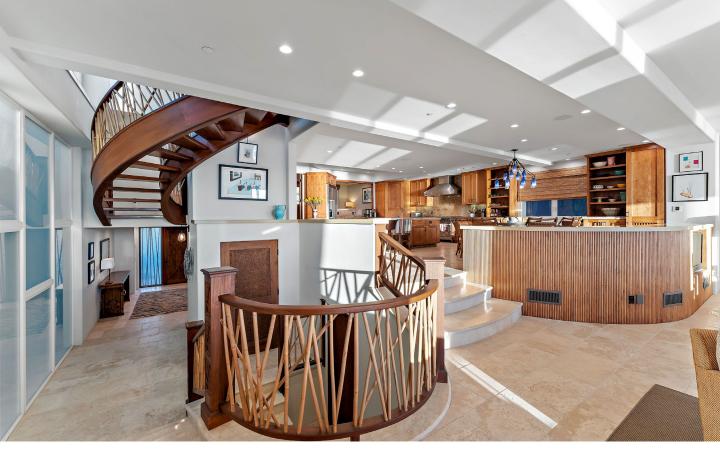

Two luxury primary suites overlook the ocean, each with a king size bed, fireplaces, walk-in closets and elegant ensuite bathrooms. The gourmet kitchen is equipped with chef-grade stainless steel Viking appliances and is fully stocked with all the cooking tools you will need for your stay. Custom accents are abundant throughout the home from the sweeping teak staircase to custom handcarved teak bedroom doors. An elevator provides access from the garage to the rooftop deck and all living spaces in between.