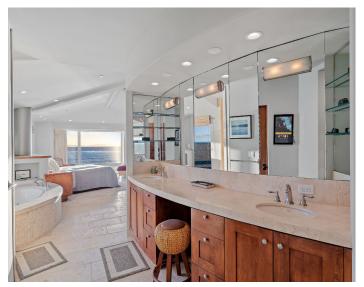

Two luxury primary suites overlook the ocean, each with a king size bed, fireplaces, walk-in closets and elegant ensuite bathrooms. The gourmet kitchen is equipped with chef-grade stainless steel Viking appliances and is fully stocked with all the cooking tools you will need for your stay. Custom accents are abundant throughout the home from the sweeping teak staircase to custom handcarved teak bedroom doors. An elevator provides access from the garage to the rooftop deck and all living spaces in between.