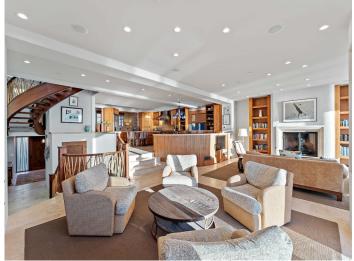

## **SOLIMAR BEACH COLONY** 2956 Solimar Beach Road | Ventura

Gorgeous fully furnished custom beach home located in Ventura's sought after gated community -Solimar Beach Colony. This ocean-front home provides breathtaking ocean and island views, spectacular sunsets, uncrowded beaches, surfing, kayaking, fishing, beachcombing and all the special enjoyments that come with ocean-front living. The custom California beach house features over 4,300 sq ft of living space with a wonderful open downstairs floorplan that is ideal for entertaining and embracing indoor/outdoor living. The home features 4 bedrooms, 4 bathrooms and a convenient family room space that doubles as an office, den or spare bedroom.

Two luxury primary suites overlook the ocean, each with a king size bed, fireplaces, walk-in closets and elegant ensuite bathrooms. The gourmet kitchen is equipped with chef-grade stainless steel Viking appliances and is fully stocked with all the cooking tools you will need for your stay. Custom accents are abundant throughout the home from the sweeping teak staircase to custom handcarved teak bedroom doors. An elevator provides access from the garage to the rooftop deck and all living spaces in between.