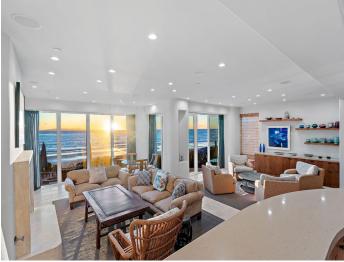

Two luxury primary suites overlook the ocean, each with a king size bed, fireplaces, walk-in closets and elegant ensuite bathrooms. The gourmet kitchen is equipped with chef-grade stainless steel Viking appliances and is fully stocked with all the cooking tools you will need for your stay. Custom accents are abundant throughout the home from the sweeping teak staircase to custom handcarved teak bedroom doors. An elevator provides access from the garage to the rooftop deck and all living spaces in between.