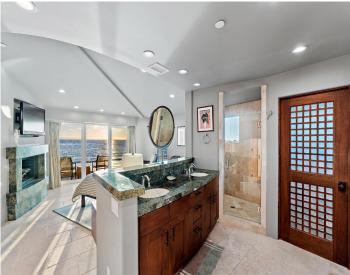

Two luxury primary suites overlook the ocean, each with a king size bed, fireplaces, walk-in closets and elegant ensuite bathrooms. The gourmet kitchen is equipped with chef-grade stainless steel Viking appliances and is fully stocked with all the cooking tools you will need for your stay. Custom accents are abundant throughout the home from the sweeping teak staircase to custom handcarved teak bedroom doors. An elevator provides access from the garage to the rooftop deck and all living spaces in between.