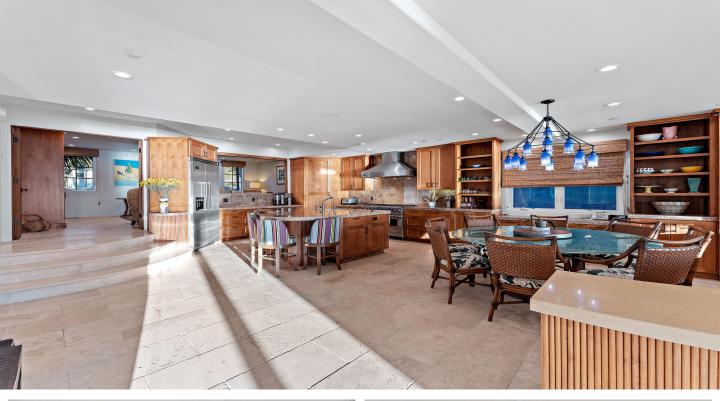

Two luxury primary suites overlook the ocean, each with a king size bed, fireplaces, walk-in closets and elegant ensuite bathrooms. The gourmet kitchen is equipped with chef-grade stainless steel Viking appliances and is fully stocked with all the cooking tools you will need for your stay. Custom accents are abundant throughout the home from the sweeping teak staircase to custom handcarved teak bedroom doors. An elevator provides access from the garage to the rooftop deck and all living spaces in between.