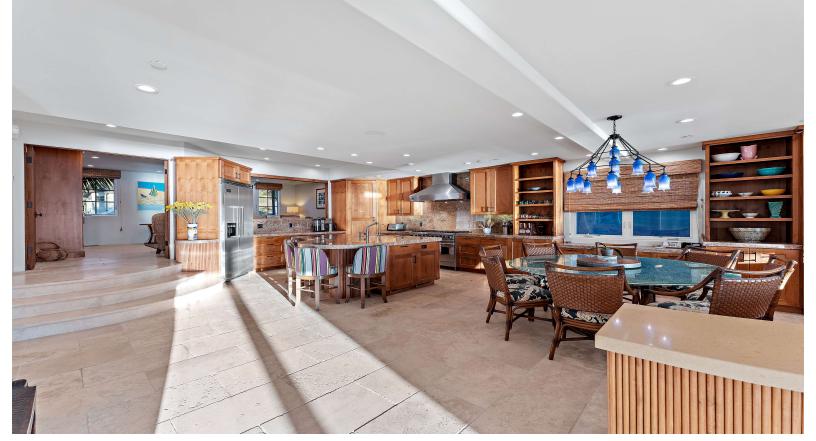

Two luxury primary suites overlook the ocean, each with a king size bed, fireplaces, walk-in closets and elegant ensuite bathrooms. The gourmet kitchen is equipped with chef-grade stainless steel Viking appliances and is fully stocked with all the cooking tools you will need for your stay. Custom accents are abundant throughout the home from the sweeping teak staircase to custom hand-carved teak bedroom doors. An elevator provides access from the garage to the rooftop deck and all living spaces in between.