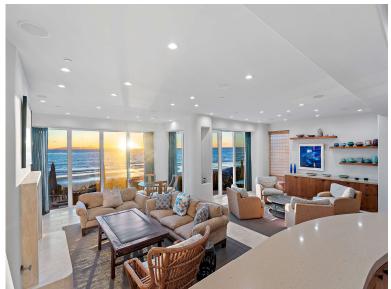

Two luxury primary suites overlook the ocean, each with a king size bed, fireplaces, walk-in closets and elegant ensuite bathrooms. The gourmet kitchen is equipped with chef-grade stainless steel Viking appliances and is fully stocked with all the cooking tools you will need for your stay. Custom accents are abundant throughout the home from the sweeping teak staircase to custom hand-carved teak bedroom doors. An elevator provides access from the garage to the rooftop deck and all living spaces in between.

Solimar Beach Community is conveniently located 5 miles North of Downtown Ventura,19 miles East to Ojai,19 miles North to Montecito and 70 miles South to Los Angeles. You'll find ample onsite parking including a 3 car garage with tons of storage and beach toys for you to enjoy. The ocean facing deck is perfect for taking in the beach life with in-ground jacuzzi, gas firepit, BBQ, and plenty of space for entertaining guests and family. This wonderful beach home offers a special place to live on the Southern California coast and is an opportunity not to me missed.