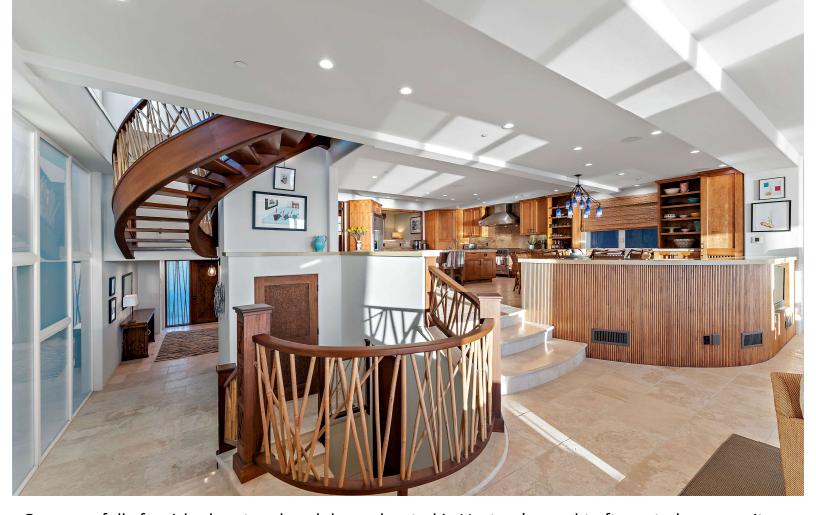

Two luxury primary suites overlook the ocean, each with a king size bed, fireplaces, walk-in closets and elegant ensuite bathrooms. The gourmet kitchen is equipped with chef-grade stainless steel Viking appliances and is fully stocked with all the cooking tools you will need for your stay. Custom accents are abundant throughout the home from the sweeping teak staircase to custom hand-carved teak bedroom doors. An elevator provides access from the garage to the rooftop deck and all living spaces in between.