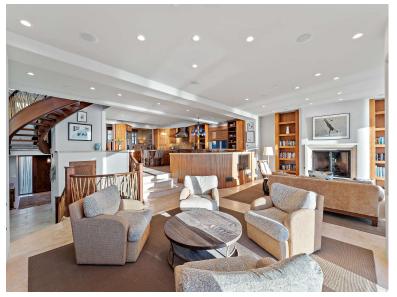

SOLIMAR BEACH COLONY 2956 Solimar Beach Drive | Ventura

Gorgeous fully furnished custom beach home located in Ventura's sought after gated community - Solimar Beach Colony. This ocean-front home provides breathtaking ocean and island views, spectacular sunsets, uncrowded beaches, surfing, kayaking, fishing, beachcombing and all the special enjoyments that come with ocean-front living. The custom California beach house features over 4,300 sq ft of living space with a wonderful open downstairs floorplan that is ideal for entertaining and embracing indoor/outdoor living. The home features 4 bedrooms, 4 bathrooms and a convenient family room space that doubles as an office, den or spare bedroom.

Two luxury primary suites overlook the ocean, each with a king size bed, fireplaces, walk-in closets and elegant ensuite bathrooms. The gourmet kitchen is equipped with chef-grade stainless steel Viking appliances and is fully stocked with all the cooking tools you will need for your stay. Custom accents are abundant throughout the home from the sweeping teak staircase to custom hand-carved teak bedroom doors. An elevator provides access from the garage to the rooftop deck and all living spaces in between.