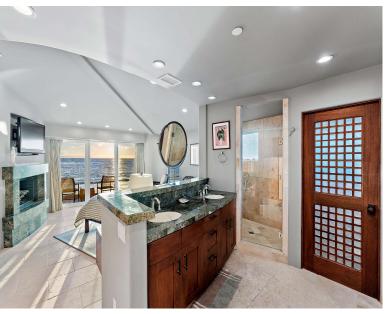

Two luxury primary suites overlook the ocean, each with a king size bed, fireplaces, walk-in closets and elegant ensuite bathrooms. The gourmet kitchen is equipped with chef-grade stainless steel Viking appliances and is fully stocked with all the cooking tools you will need for your stay. Custom accents are abundant throughout the home from the sweeping teak staircase to custom hand-carved teak bedroom doors. An elevator provides access from the garage to the rooftop deck and all living spaces in between.