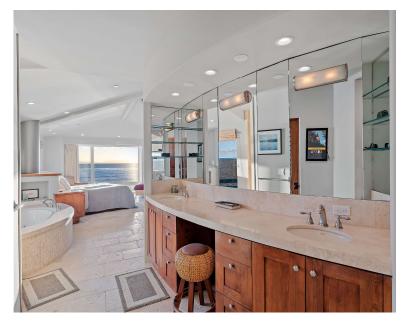

Two luxury primary suites overlook the ocean, each with a king size bed, fireplaces, walk-in closets and elegant ensuite bathrooms. The gourmet kitchen is equipped with chef-grade stainless steel Viking appliances and is fully stocked with all the cooking tools you will need for your stay. Custom accents are abundant throughout the home from the sweeping teak staircase to custom hand-carved teak bedroom doors. An elevator provides access from the garage to the rooftop deck and all living spaces in between.