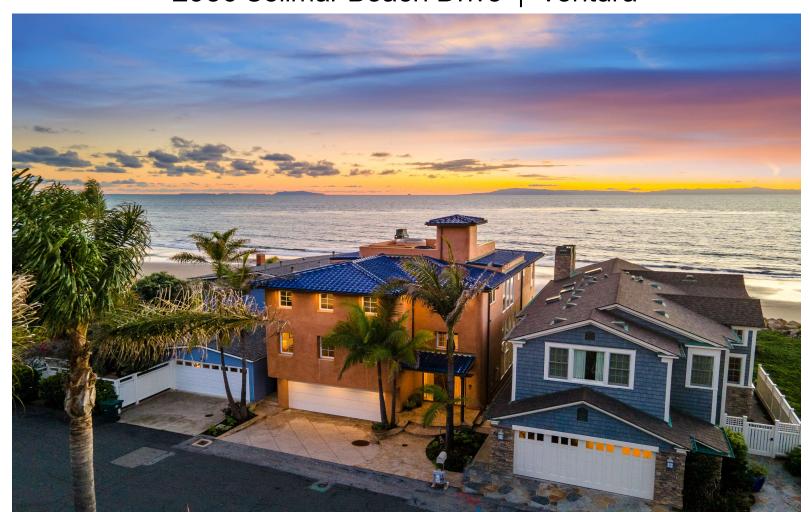

SOLIMAR BEACH COLONY 2956 Solimar Beach Drive | Ventura

Gorgeous fully furnished custom beach home located in Ventura's sought after gated community - Solimar Beach Colony. This ocean-front home provides breathtaking ocean and island views, spectacular sunsets, uncrowded beaches, surfing, kayaking, fishing, beachcombing and all the special enjoyments that come with ocean-front living. The custom California beach house features over 4,300 sq ft of living space with a wonderful open downstairs floorplan that is ideal for entertaining and embracing indoor/outdoor living. The home features 4 bedrooms, 4 bathrooms and a convenient family room space that doubles as an office, den or spare bedroom.